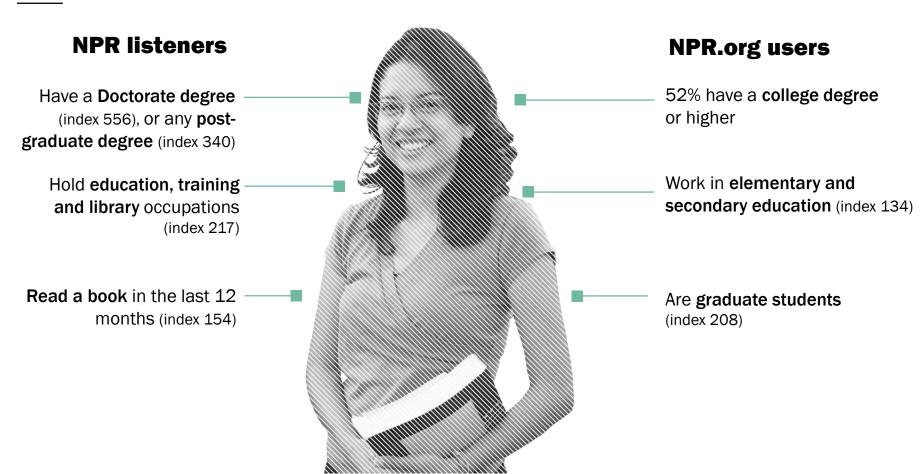

# THE EDUCATED LIFELONG LEARNER

#### **Reach Individuals Committed to Continued Learning**