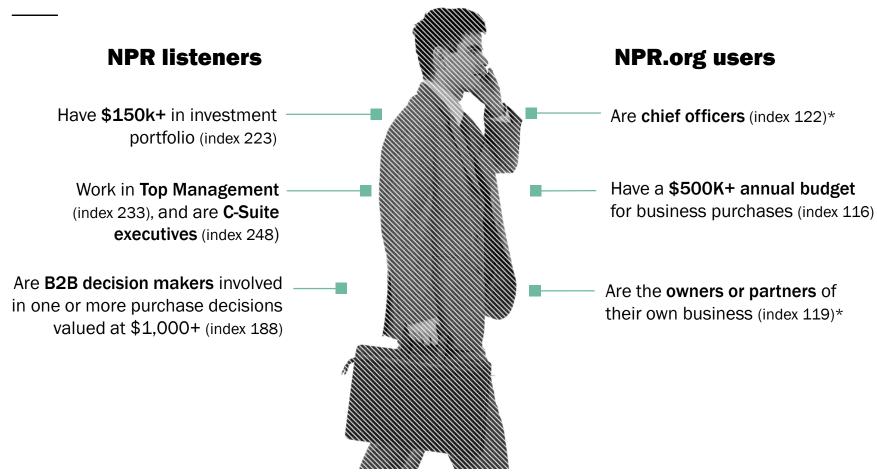

#### THE BUSINESS LEADER

Reach C-Suite Executives, Business Owners and Top Management

n p r