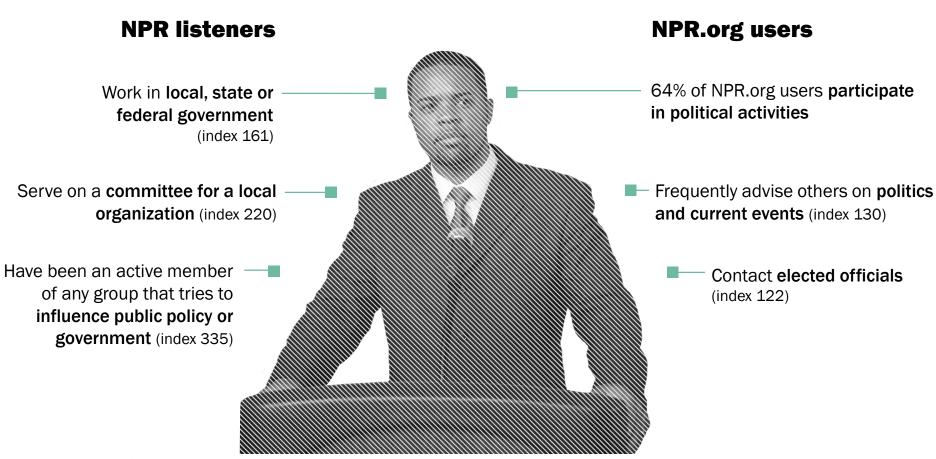

# THE CIVIC LEADER

#### **Reach Community Activists and Civically-Minded Individuals**