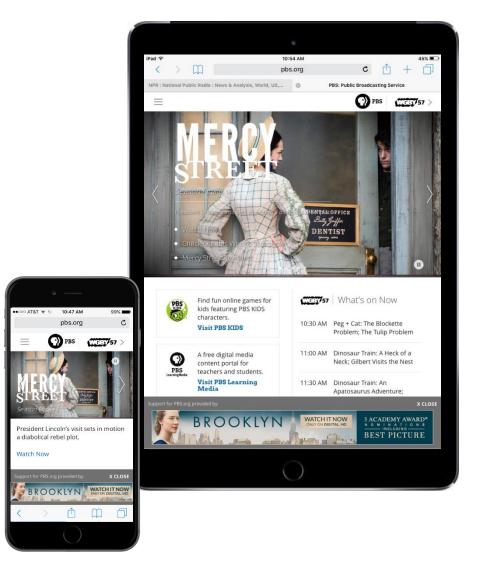

## **PBS Mobile Platforms**

- The redesigned PBS.org is responsive across desktop, smartphones and tablets
- Users also access PBS Video content through apps for iPhone and iPad
- 10 million monthly unique visitors access PBS across mobile devices<sup>1</sup>

## **Sponsorship Opportunities**

- :30 or :15 pre- and mid-roll on smartphones and tablets, including PBS apps and mobile web
- 320x50 adhesion unit on phones, and 768x90 or 728x90 adhesion unit on tablets stays visible as users scroll through content on PBS.org
- Opportunity to feature units that expand on-click to full screen creative